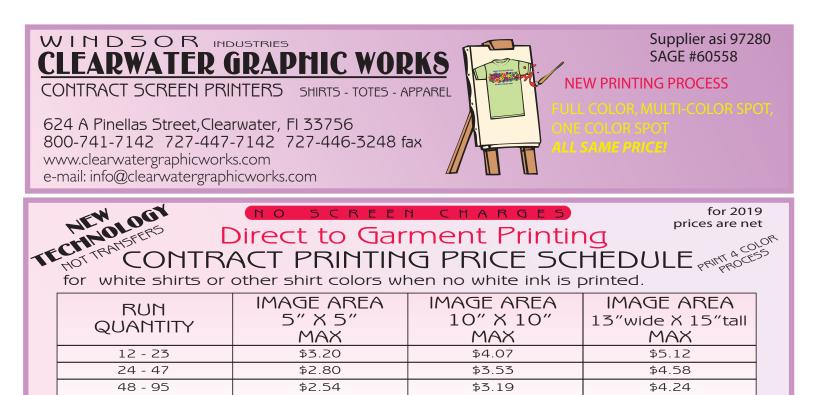

The printing price is determined by the size of the image area as well as the quantity of the print run. The image area is determined by the rectangle that encompasses the image from it's left edge to it's right, and from it's top to it's bottom. You can have as many spot colors as you desire, or you can have a full photograph image with or without spot colors also, and THERE ARE NO SCREEN CHARGES.

\$2.36

\$2.08

\$3.41

\$3.13

\$1.71

\$1.43

We do traditional screenprinting on all color of t-shirts.

## **SENDING ART TO US:**

96 - 143

144 - and more

You can email smaller art files to : info@clearwatergraphicworks.com, or you can upload any small or large file to our FTP server at:

http://www.sendthisfile.com/f.jsp?id=5uMFwrUXNvcViuj82O2Ox2I3